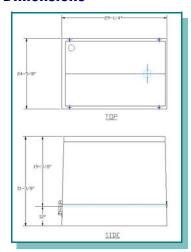

## Fiberglass Housing Dimensions

Size 1 Fiberglass Housing

Size 2 Fiberglass Housing