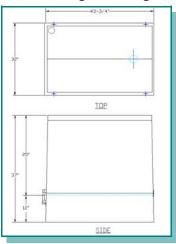

## Fiberglass Housing Dimensions

Size 1 Fiberglass Housing

Size 2 Fiberglass Housing