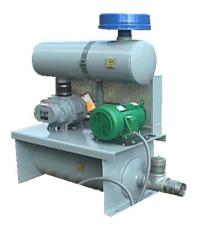

### Quality Parts, Quality Built

Steel base aeration unit

Quality Aeration Packages are designed to meet your specific air requirements. Housed in a weatherproof fiberglass enclosure or mounted on a rugged steel base for indoor applications.

### **Quality Parts**

Each Blower motor unit is assembled with the highest quality parts available from manufacturers such as Roots, Sutorbuilt,

Large inventory of spare parts

Blower unit

Fiberglass Housings in stock at Quality Controls warehouse