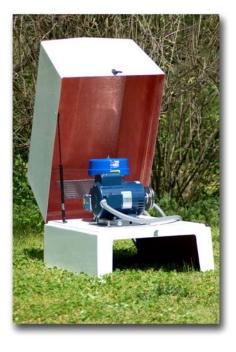

### Quality Parts, Quality Built

Steel base aeration unit

Quality Aeration Packages are designed to meet your specific air requirements. Housed in a weatherproof fiberglass enclosure or mounted on a rugged steel base for indoor applications.

Our housings are made of the highest USA grade of fiberglass available. All high stress areas such as mounting flanges and supports are re-enforced to ensure a durable, high quality housing that is built to last!

## Fiberglass Housing Dimensions

Size 1 Fiberglass Housing

Size 2 Fiberglass Housing